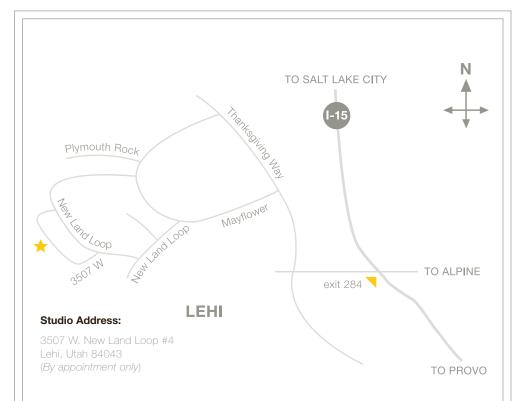

3507 West New Land Loop #4 Lehi UT 8404( onathancanlasphotography.com onathan@jonathancanlasphotography.com 301.358.3151

## FROM SALT LAKE CITY

Take I-15 South to exit #284 Highland/Alpine.

Turn right off the exit, proceed to the stoplight and turn right onto Thanksgiving Way.

Turn left onto Mayflower (Pilgrims Landing neighborhood), and another left onto New Land Loop.

You will then make a right at another street called New Land Loop (2 roads with the same name).

Proceed to 3507 W. and turn left. The studio is located on the left at unit #4.

If you are coming from the Provo area, turn left off exit #284 and follow the directions above